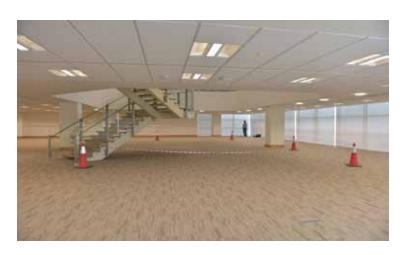

## **The Atrium College of Business**

Approximate floor area: 1,704 m<sup>2</sup> Areas included: GF Building: College of Business