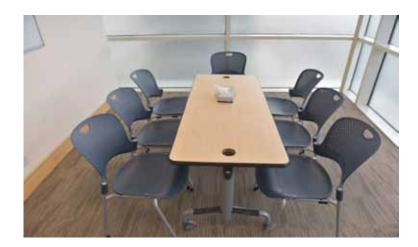

## The Conference Room College of Business

Approximate floor area: 24 m<sup>2</sup> Areas included: 3F Building: College of Business

## The Conference Room College of Science

Approximate floor area: 48 m<sup>2</sup> Areas included: 3F Building: College of Science