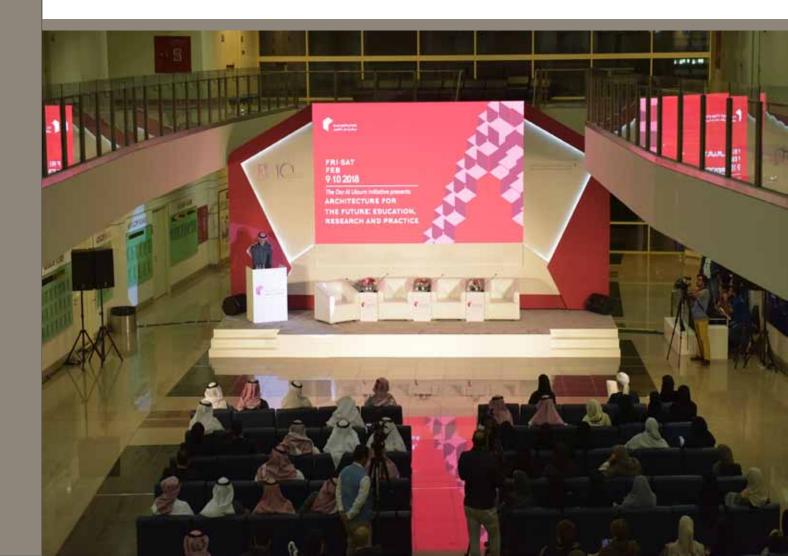

# The Princess Haya Auditorium

Approximate floor area: 2,983 m<sup>2</sup> Areas included: GF, F1, F2 Building: Auditorium