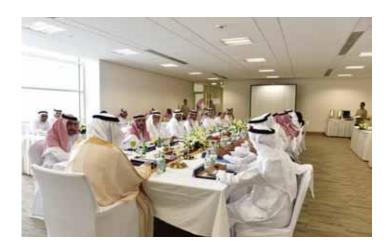

## **The Executive Floor**

A versatile space that can be used for executive meetings and seminars, with separate dining facilities. This space is located in the new building of the University and has a separate access.