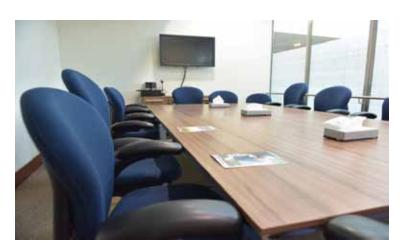

## The Conference Room College of Business

Approximate floor area: 24 m<sup>2</sup> Areas included: 3F Building: College of Business

## The Conference Room College of Science

Approximate floor area: 48 m<sup>2</sup> Areas included: 3F Building: College of Science