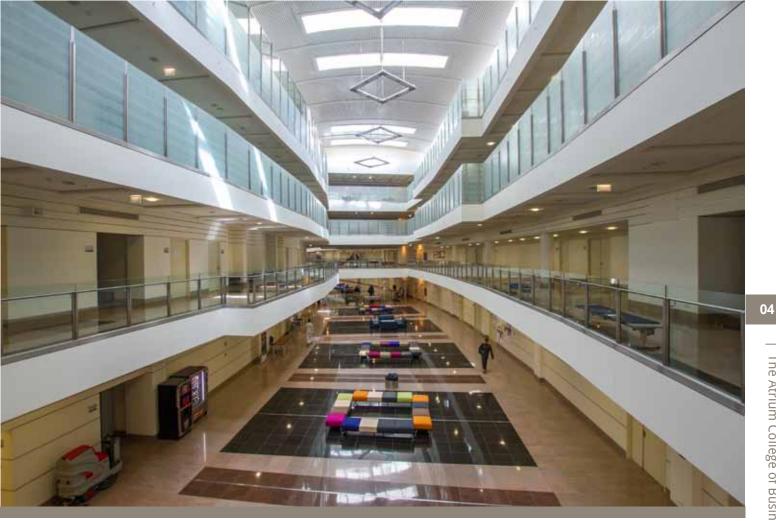

## **The Atrium College of Business**

Approximate floor area: 1,704 m<sup>2</sup> Areas included: GF Building: College of Business