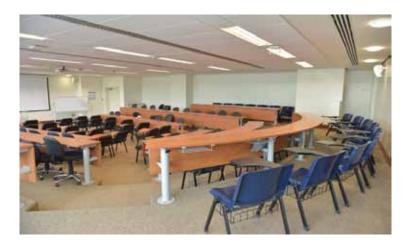

#### **The Lecture Theatre**

Approximate floor area: 298 m<sup>2</sup> Areas included: F1, F2 Building: Female Student Center

Approximate floor area: 1,888 m<sup>2</sup> Areas included: GF Building: College of Business