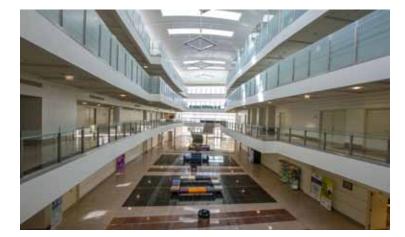

## **The Atrium College of Business**

Approximate floor area: 1,704 m<sup>2</sup> Areas included: GF Building: College of Business