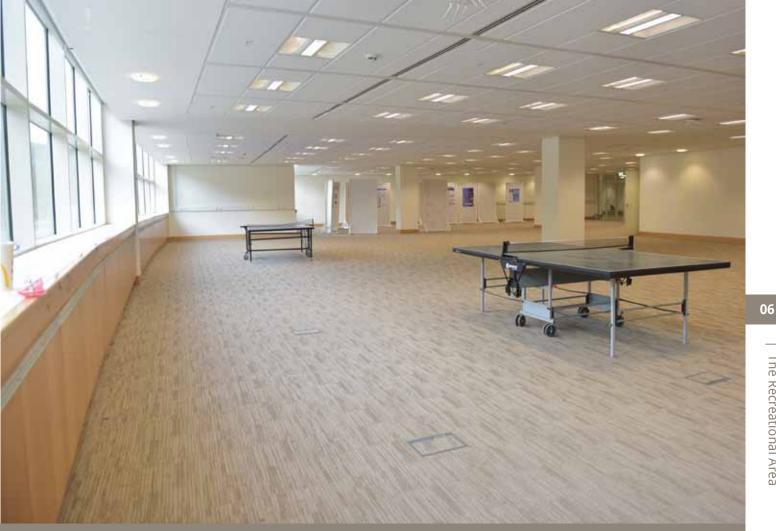

#### The **Recreational Area**

Approximate floor area: 773 m<sup>2</sup> Areas included: GF Building: Library