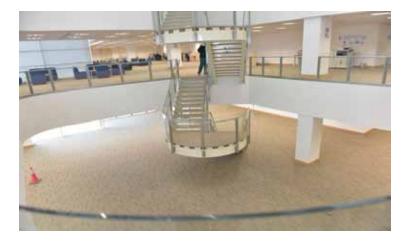

## **The Atrium College of Business**

Approximate floor area: 1,704 m<sup>2</sup> Areas included: GF Building: College of Business