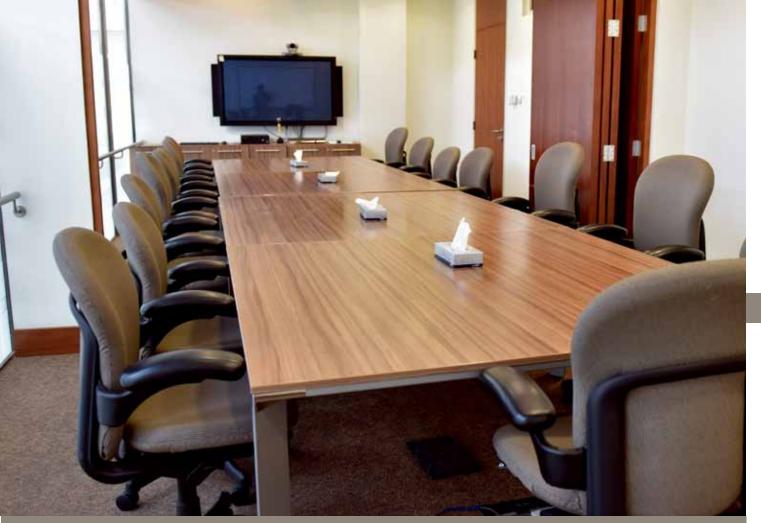

## **The Executive Floor**

A versatile space that can be used for executive meetings and seminars, with separate dining facilities. This space is located in the new building of the University and has a separate access.