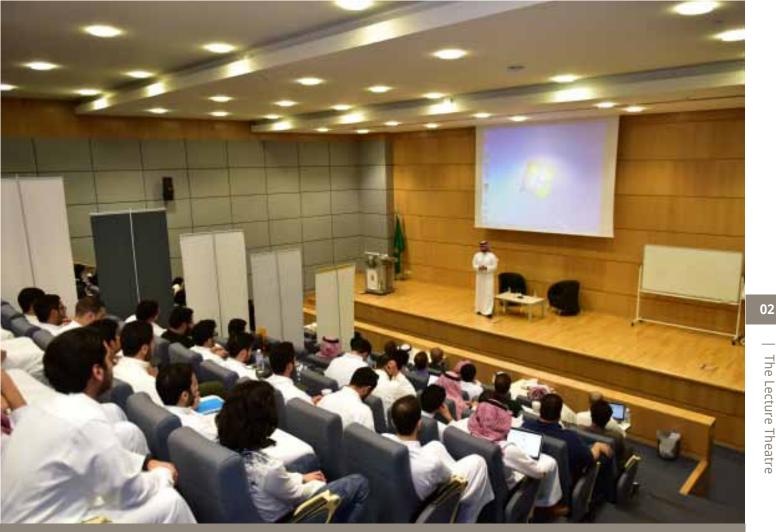

#### **The Lecture Theatre**

Approximate floor area: 298 m<sup>2</sup> Areas included: F1, F2 Building: Female Student Center

Approximate floor area: 1,888 m<sup>2</sup> Areas included: GF Building: College of Business