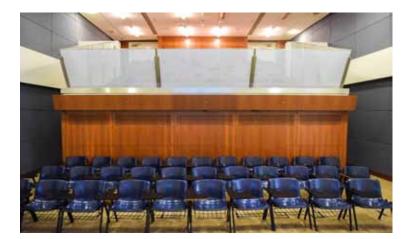

# The Princess Haya Auditorium

Approximate floor area: 2,983 m<sup>2</sup> Areas included: GF, F1, F2 Building: Auditorium