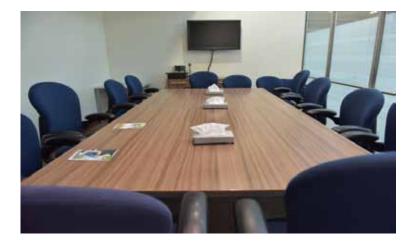

## The Conference Room College of Business

Approximate floor area: 24 m<sup>2</sup> Areas included: 3F Building: College of Business

## The Conference Room College of Science

Approximate floor area: 48 m<sup>2</sup> Areas included: 3F Building: College of Science