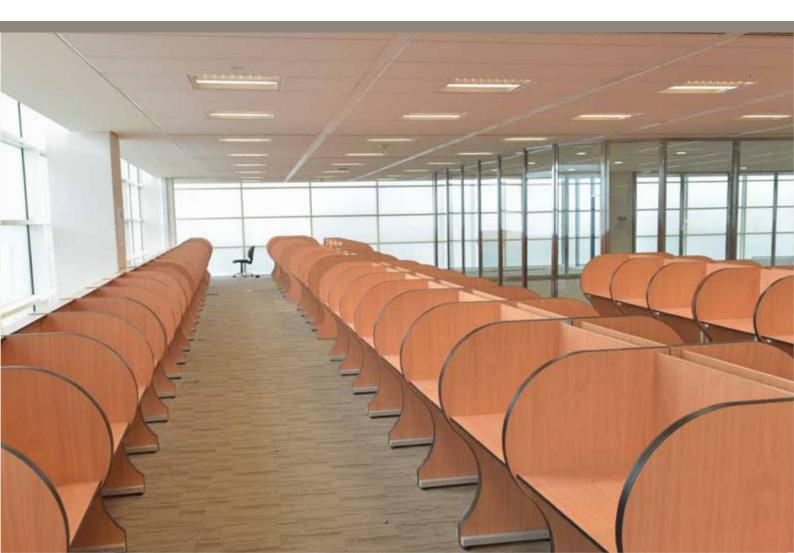

## **The Executive Floor**

A versatile space that can be used for executive meetings and seminars, with separate dining facilities. This space is located in the new building of the University and has a separate access.