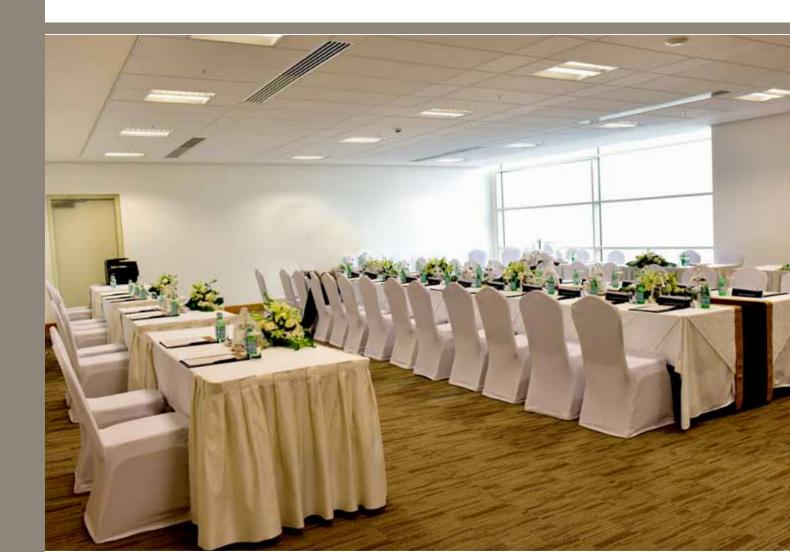

## **The Executive Floor**

A versatile space that can be used for executive meetings and seminars, with separate dining facilities. This space is located in the new building of the University and has a separate access.