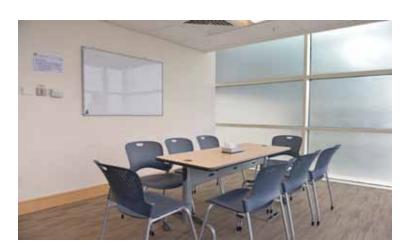

## The PBL Room

Approximate floor area: 12 m<sup>2</sup> Areas included: 1F, 2F Building: Library