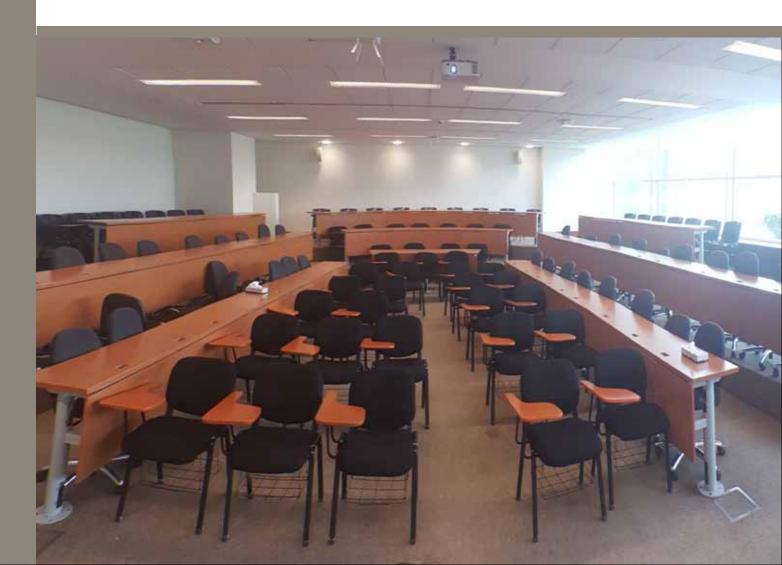

#### **The Lecture Theatre**

Approximate floor area: 298 m<sup>2</sup> Areas included: F1, F2 Building: Female Student Center

Approximate floor area: 1,888 m<sup>2</sup> Areas included: GF Building: College of Business