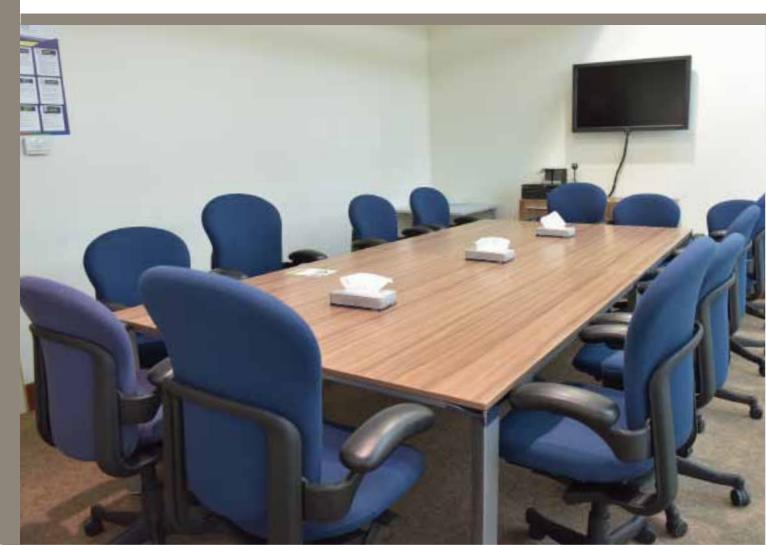

## **The Executive Floor**

A versatile space that can be used for executive meetings and seminars, with separate dining facilities. This space is located in the new building of the University and has a separate access.