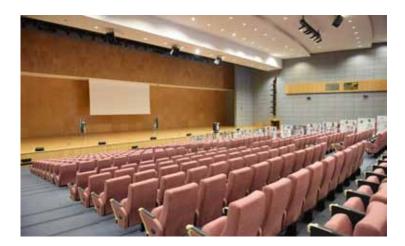

#### **The Lecture Theatre**

Approximate floor area: 298 m<sup>2</sup> Areas included: F1, F2 Building: Female Student Center

Approximate floor area: 1,888 m<sup>2</sup> Areas included: GF Building: College of Business