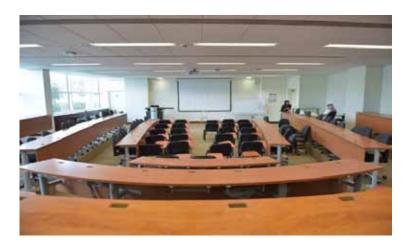

#### **The Lecture Theatre**

Approximate floor area: 298 m<sup>2</sup> Areas included: F1, F2 Building: Female Student Center

Approximate floor area: 1,888 m<sup>2</sup> Areas included: GF Building: College of Business