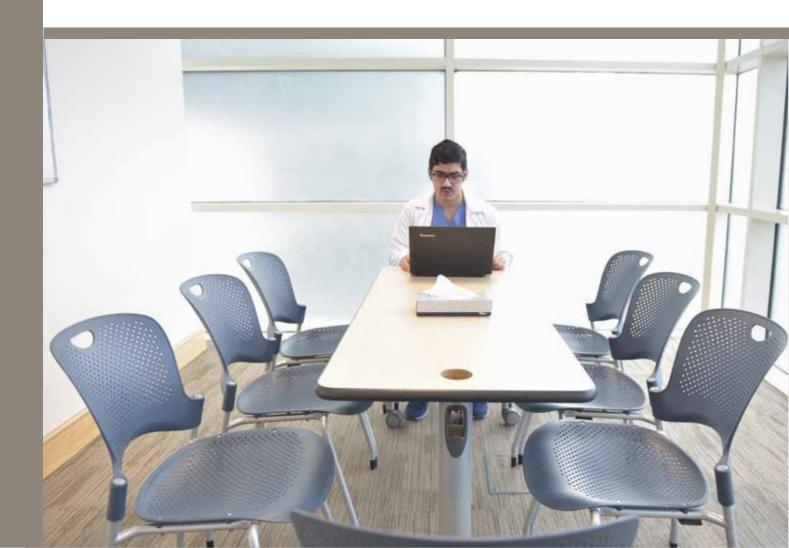

## The Conference Room College of Business

Approximate floor area: 24 m<sup>2</sup> Areas included: 3F Building: College of Business