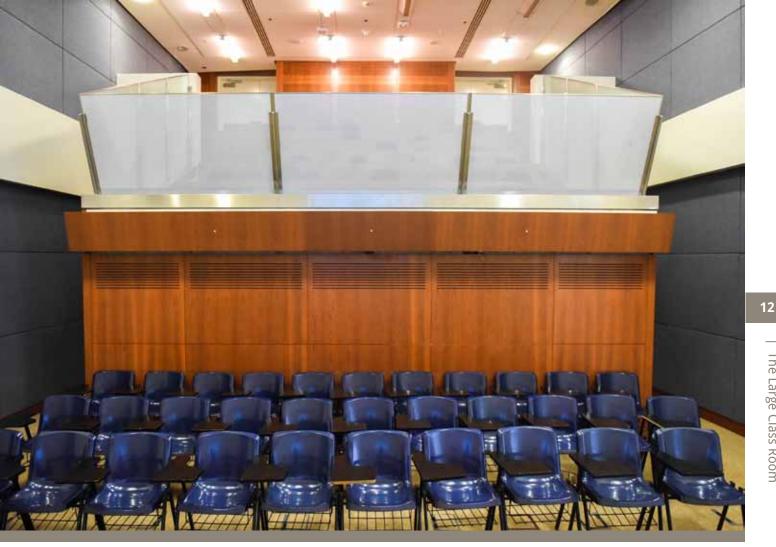

## The Large Classroom

Approximate floor area: 127 m<sup>2</sup> Areas included: 1F, 2F Building: COS/COB/FSC/MSC/Libray