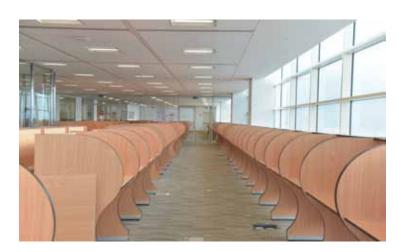

## **The Executive Floor**

A versatile space that can be used for executive meetings and seminars, with separate dining facilities. This space is located in the new building of the University and has a separate access.