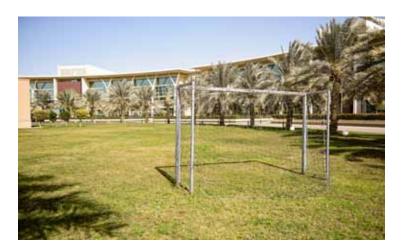

## The Grass Area /COB & COS

Approximate floor area: 5,354 m<sup>2</sup> Areas included: GF Building: Outdoor Space