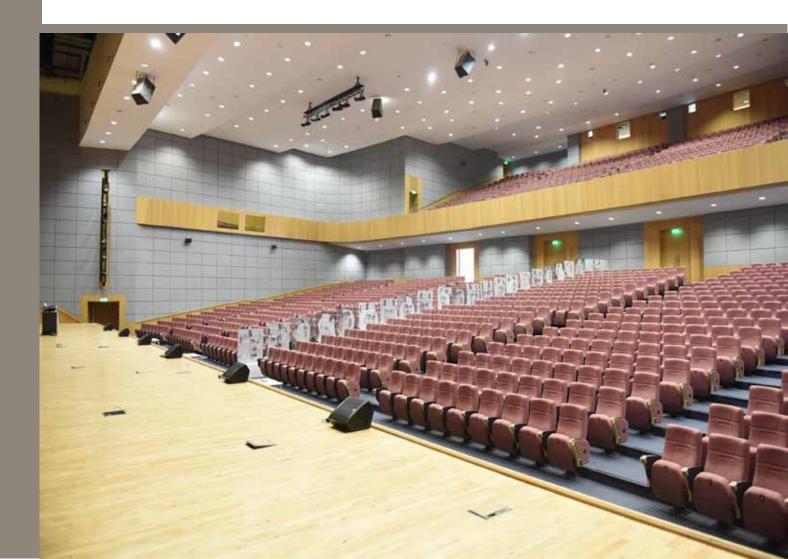

# The Princess Haya Auditorium

Approximate floor area: 2,983 m<sup>2</sup> Areas included: GF, F1, F2 Building: Auditorium