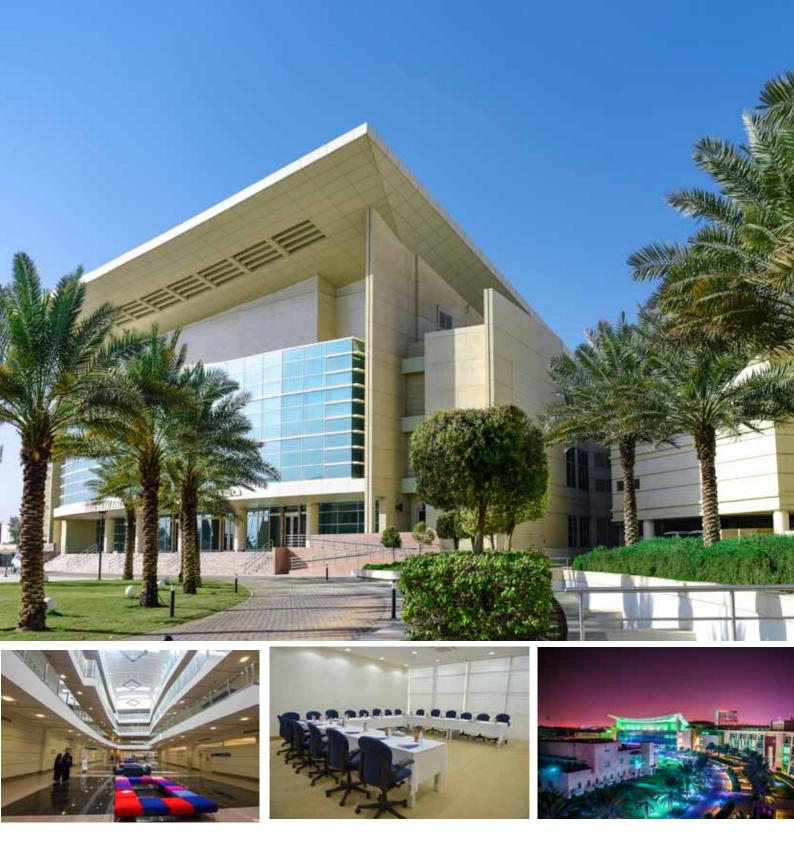

## **The Executive Floor**

A versatile space that can be used for executive meetings and seminars, with separate dining facilities. This space is located in the new building of the University and has a separate access.