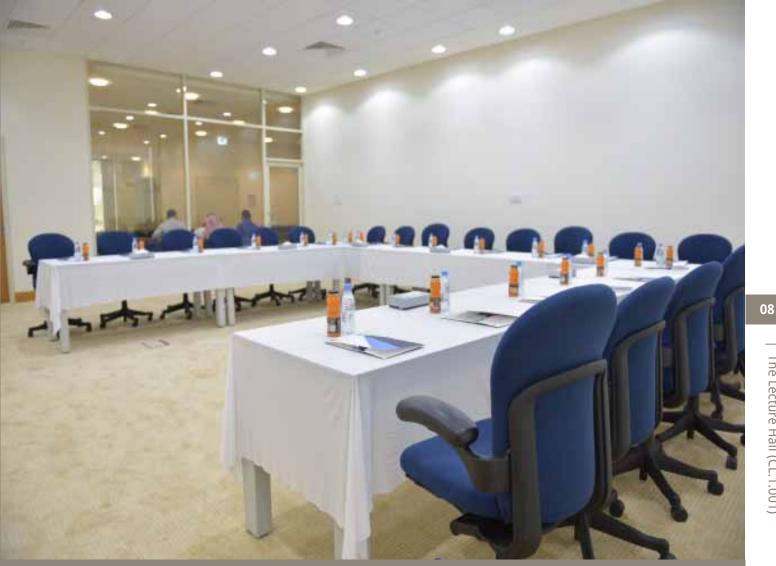

#### **The Lecture Hall** (CL.1.001)

Approximate floor area: 190 m<sup>2</sup> Areas included: 1F Building: Library